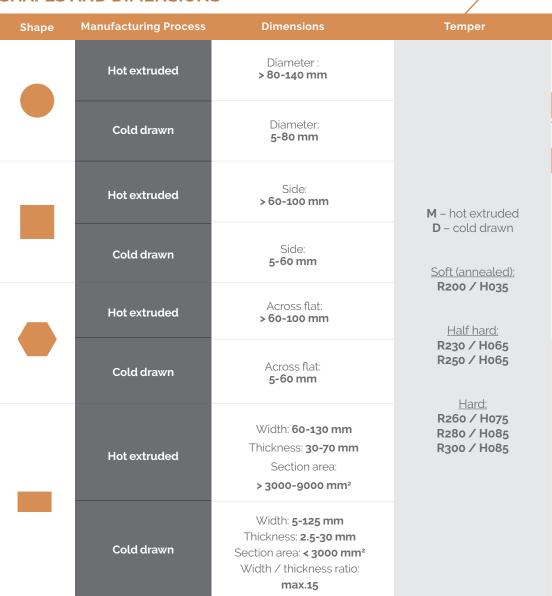

---------------------------------------------------------------------------------------------------------|
| Chemical symbol | Numerical symbol | Stallualus           | Applications                                                                                                                                                  |
| Cu-ETP          | CW004A           | EN 12165<br>EN 13601 | Mainly used for manufacturing of parts and components for electrical applications (electric power distribution lines, distribution panels, transformers etc.) |
| Cu-OF           | CW008A           |                      |                                                                                                                                                               |

## SHAPES AND DIMENSIONS